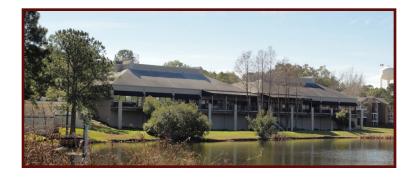

#### **Property Highlights**

- Orlando MSA
- Located at signalized intersection on State Road 434
- 4 per 1,000 SF parking ratio
- High residential density
- Suites with back deck overlooking a beautiful lake with fountain views
- Short term leasing opportunity
- Traffic Count (2013): 33,000 CPD