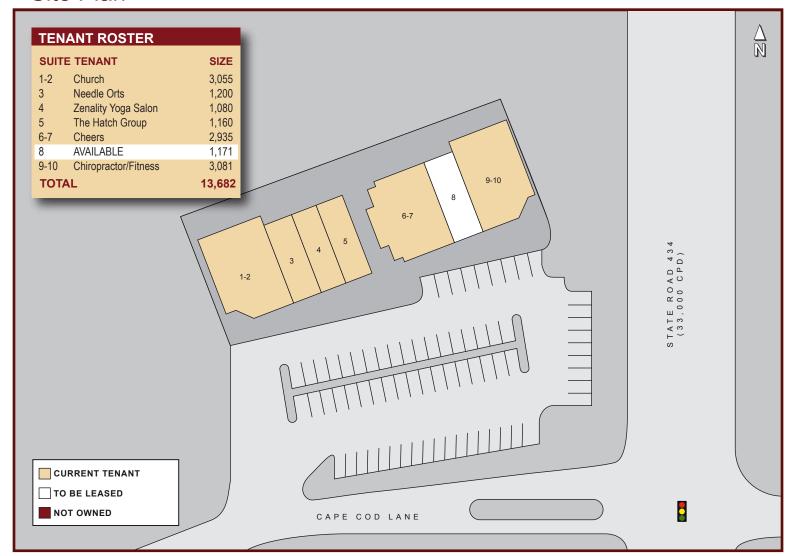

### **Landing Towne Shoppes**

580 Cape Cod Lane Altamonte Springs, FL 32714

#### **Property Highlights**

- Orlando MSA
- Located at signalized intersection on State Road 434
- 4 per 1,000 SF parking ratio
- High residential density
- Suites with back deck overlooking a beautiful lake with fountain views
- Short term leasing opportunity
- Traffic Count (2013): 33,000 CPD





Leasing Contact: Rochelle DuBrule

407-581-6248 rdubrule@crossmanco.com

For a complete directory of our listings visit our website: **www.crossmanco.com** 



## **Landing Towne Shoppes**

580 Cape Cod Lane Altamonte Springs, FL 32714

#### Site Plan







# Leasing Contact: Rochelle DuBrule

407-581-6248 rdubrule@crossmanco.com

www.crossmanco.com

| Demographics           | 1-Mile<br>Radius | 3-Mile<br>Radius | 5-Mile<br>Radius |
|------------------------|------------------|------------------|------------------|
| 2013 Population        | 11,047           | 93,355           | 194,001          |
| 2018 Population        | 11,668           | 97,079           | 203,377          |
| 2013 Average HH Income | \$65,842         | \$70,606         | \$68,573         |
| 2013 Median HH Income  | \$53,465         | \$52,172         | \$49,975         |